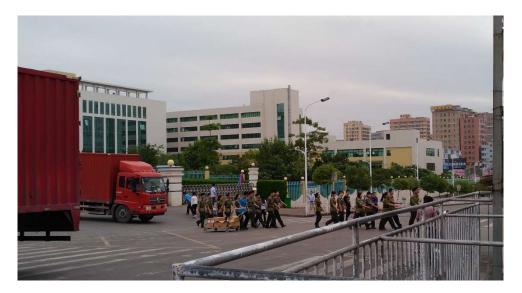

Figure 6: Security staff marching from factory area to dormitory area

Figure 7: Security staff in military-style uniform

According to a volunteer who got into the security team to work, the number of security staff in Biel Huizhou is around 1,500 in 2016. The duties of security staff include performing strict body inspection on workers when they enter and leave the production lines, marching inside production lines, around the factory and dormitory in teams regularly, checking if workers are dining in their assigned canteen during meal time, fine workers if they have violated any regulations such as not finishing their food etc.