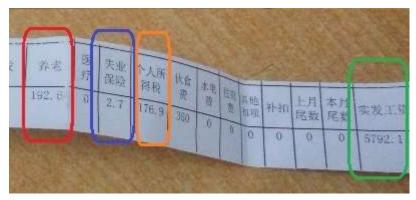

Table 4: Translation of the first 20 fine items in figure 8

Despite of the fining record of the D2 plant, researchers also received copies of other plants' fining record in September 2015. According to the Biel's official notices, 52 workers from D3 plant, 27 workers from D6 plant, 27 workers from L1-TP(A) plant, 70 workers from L1-TP(B) plant and 52 workers from L1 plant were fined in September 2015. One single fine ranges from RMB ¥10 to RMB ¥200. From the figure above, we get a picture of how common wage deduction in Biel is.

## 2.2.3 Numerous Workplace Suicides

In the previous report, SACOM discovered that at least five workplace suicide cases have happened in Biel's factory during 2011 to 2013. Sadly, in-plant suicides have not come to an end. From 2014 to 2015, at least three workplace suicide cases<sup>7</sup> were found in Biel.

The first known case happened on 24<sup>th</sup> April, 2014. Following are two photos of a poster posted by the deceased's relative complaining to Biel for its cruel management against workers that forced Suen to choose death as the only way out.

Figure 9: First Case: A poster posted by the deceased's relative outside the factory

 <sup>&</sup>lt;sup>7</sup> 1<sup>st</sup> Case: SUN, Wen Jai, a 27-old male worker, committed suicide in the dormitory area on 24<sup>th</sup> April, 2014.