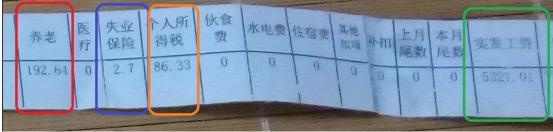

Table 4: Translation of the first 20 fine items in figure 8

Despite of the fining record of the D2 plant, researchers also received copies of other plants' fining record in September 2015. According to the Biel's official notices, 52 workers from D3 plant, 27 workers from D6 plant, 27 workers from L1-TP(A) plant, 70 workers from L1-TP(B) plant and 52 workers from L1 plant were fined in September 2015. One single fine ranges from RMB ¥10 to RMB ¥200. From the figure above, we get a picture of how common wage deduction in Biel is.

## 2.2.3 Numerous Workplace Suicides

In the previous report, SACOM discovered that at least five workplace suicide cases have happened in Biel's factory during 2011 to 2013. Sadly, in-plant suicides have not come to an end. From 2014 to 2015, at least three workplace suicide cases<sup>7</sup> were found in Biel.

The first known case happened on 24<sup>th</sup> April, 2014. Following are two photos of a poster posted by the deceased's relative complaining to Biel for its cruel management against workers that forced Suen to choose death as the only way out.

Figure 9: First Case: A poster posted by the deceased's relative outside the factory

 <sup>&</sup>lt;sup>7</sup> 1<sup>st</sup> Case: SUN, Wen Jai, a 27-old male worker, committed suicide in the dormitory area on 24<sup>th</sup> April, 2014.