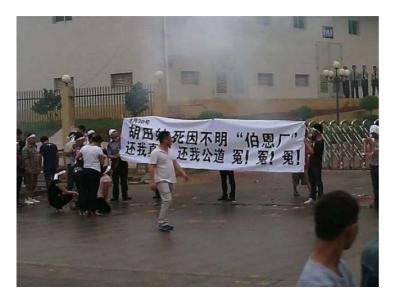

### 2.3 Numerous Workplace Suicides

At least 3 in-plant suicide were found during 2014-2015. Deceased's relatives protested that Biel has been refusing to investigate and disclose the reasons and details of the death. Workers were also prohibited from discussing the suicides.